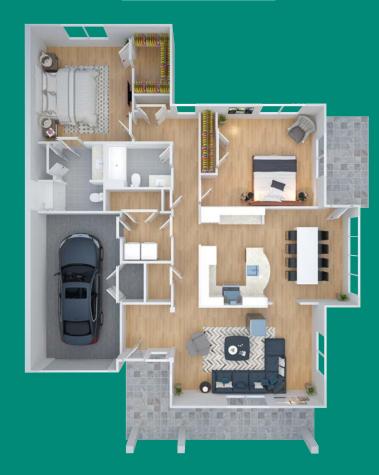

ving and entertaining.

#### **BEDROOMS**

Our spacious master bedrooms, featuring luxurious en-suite bathrooms, are the perfect retreat from an eventful day at Lions Gate.

#### **BATHROOMS**

Bathrooms offer an ideal blend of style and functionality — with beautifully upgraded cabinetry and countertops, along with the safety features seniors want.

#### **STORAGE**

No matter which apartment style you choose, there is plenty of functional, walk-in closet space. Plus, each apartment has its own individual storage for larger items.

#### **BALCONIES & PATIOS**

Most apartment homes come with balconies or patios ... a great way to enjoy the outdoors and our 50-acre campus.



# ONE-BEDROOM APARTMENT WITH DEN



# ONE-BEDROOM APARTMENT





TWO-BEDROOM APARTMENT

# COTTAGE A



# COTTAGE B





# LIONS GATE Independent Living Price Schedule



| APARTMENTS                  |                                                                                                                                                                                                                                                                                                                                           |