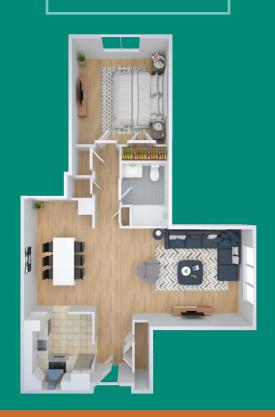

t furniture and decorating ideas, perfect for luxury living and entertaining.

#### **BEDROOMS**

Our spacious master bedrooms, featuring luxurious en-suite bathrooms, are the perfect retreat from an eventful day at Lions Gate.

#### **BATHROOMS**

Bathrooms offer an ideal blend of style and functionality — with beautifully upgraded cabinetry and countertops, along with the safety features seniors want.

#### **STORAGE**

No matter which apartment style you choose, there is plenty of functional, walk-in closet space. Plus, each apartment has its own individual storage for larger items.

#### **BALCONIES & PATIOS**

Most apartment homes come with balconies or patios ... a great way to enjoy the outdoors and our 50-acre campus.



# ONE-BEDROOM APARTMENT WITH DEN



# ONE-BEDROOM APARTMENT





TWO-BEDROOM APARTMENT

# COTTAGE A



# COTTAGE B





# LIONS GATE Independent Living Price Schedule



| APARTMENTS                  |                                                                                                                                                                                                                                                                                                                                           |