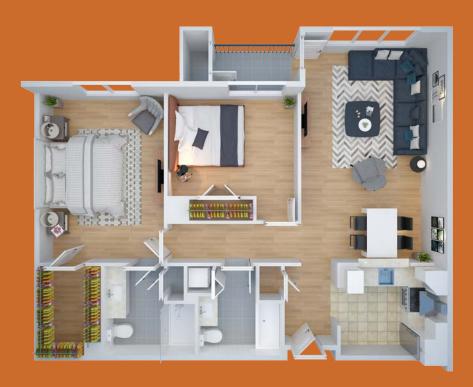

furniture and decorating ideas, perfect for luxury living and entertaining.

#### **BEDROOMS**

Our spacious master bedrooms, featuring luxurious en-suite bathrooms, are the perfect retreat from an eventful day at Lions Gate.

#### **BATHROOMS**

Bathrooms offer an ideal blend of style and functionality — with beautifully upgraded cabinetry and countertops, along with the safety features seniors want.

#### **STORAGE**

No matter which apartment style you choose, there is plenty of functional, walk-in closet space. Plus, each apartment has its own individual storage for larger items.

#### **BALCONIES & PATIOS**

Most apartment homes come with balconies or patios ... a great way to enjoy the outdoors and our 50-acre campus.



# ONE-BEDROOM APARTMENT WITH DEN



# ONE-BEDROOM APARTMENT





TWO-BEDROOM APARTMENT

# COTTAGE A



# COTTAGE B





# LIONS GATE Independent Living Price Schedule



| APARTMENTS                  |                                                                                                                                                                                                                                                                                                                                           |