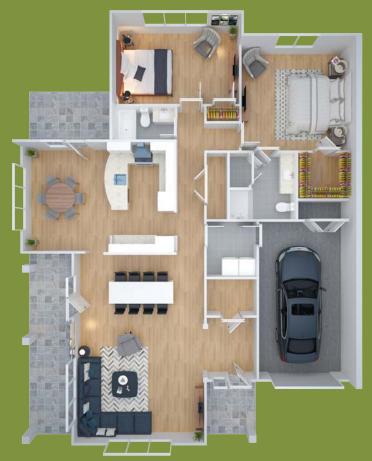

t for luxury living and entertaining.

#### **BEDROOMS**

Our spacious master bedrooms, featuring luxurious en-suite bathrooms, are the perfect retreat from an eventful day at Lions Gate.

#### **BATHROOMS**

Bathrooms offer an ideal blend of style and functionality — with beautifully upgraded cabinetry and countertops, along with the safety features seniors want.

#### **STORAGE**

No matter which apartment style you choose, there is plenty of functional, walk-in closet space. Plus, each apartment has its own individual storage for larger items.

#### **BALCONIES & PATIOS**

Most apartment homes come with balconies or patios ... a great way to enjoy the outdoors and our 50-acre campus.



# ONE-BEDROOM APARTMENT WITH DEN



# ONE-BEDROOM APARTMENT





TWO-BEDROOM APARTMENT

# COTTAGE A



# COTTAGE B





# LIONS GATE Independent Living Price Schedule



| APARTMENTS                  |                                                                                                                                                                                                                                                                                                                                           |